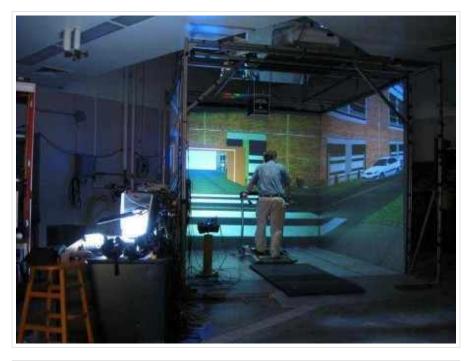

## The walk-in Reality Chamber, Also Known As "The Holodeck" on Star Trek and The SGI "CAVE" - invented by Scott

Read A few of Scott's issued patents, by the U.S. Government, for these inventions: <u>US5759044.pdf</u> <u>US5513130.pdf</u> <u>US5255211.pdf</u>