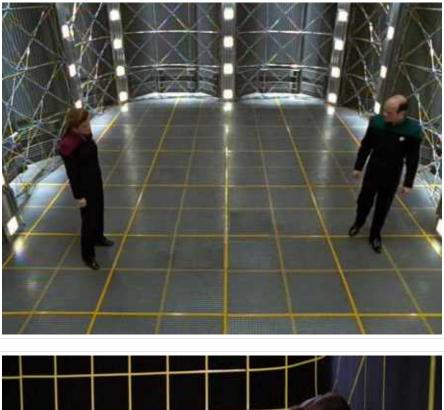

## The walk-in Reality Chamber, Also Known As "The Holodeck" on Star Trek and The SGI "CAVE" - invented by Scott

Read A few of Scott's issued patents, by the U.S. Government, for these inventions: <u>US5759044.pdf</u> <u>US5513130.pdf</u> <u>US5255211.pdf</u>