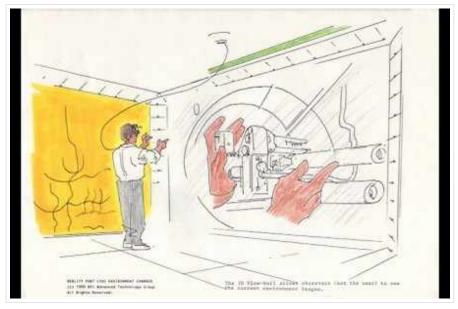

## The walk-in Reality Chamber, Also Known As "The Holodeck" on Star Trek and The SGI "CAVE" - invented by Scott

Read A few of Scott's issued patents, by the U.S. Government, for these inventions: <u>US5759044.pdf</u> <u>US5513130.pdf</u> <u>US5255211.pdf</u>