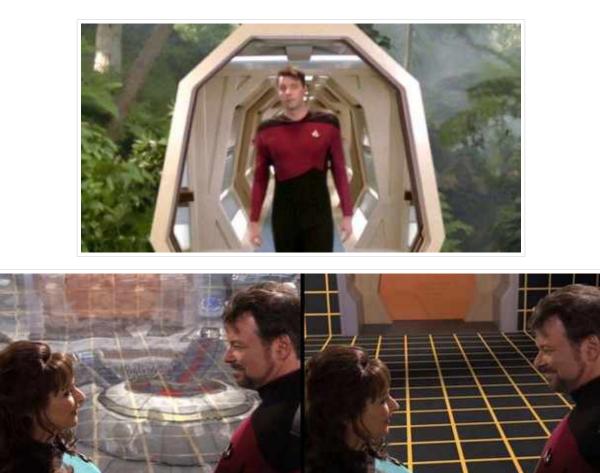

## The walk-in Reality Chamber, Also Known As "The Holodeck" on Star Trek and The SGI "CAVE" - invented by Scott

Read A few of Scott's issued patents, by the U.S. Government, for these inventions: <u>US5759044.pdf</u> <u>US5513130.pdf</u> <u>US5255211.pdf</u>