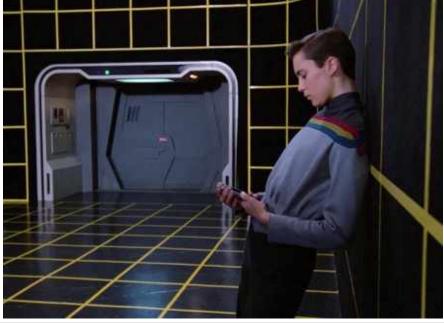

## The walk-in Reality Chamber, Also Known As "The Holodeck" on Star Trek and The SGI "CAVE" - invented by Scott

Read A few of Scott's issued patents, by the U.S. Government, for these inventions: <u>US5759044.pdf</u> <u>US5513130.pdf</u> <u>US5255211.pdf</u>