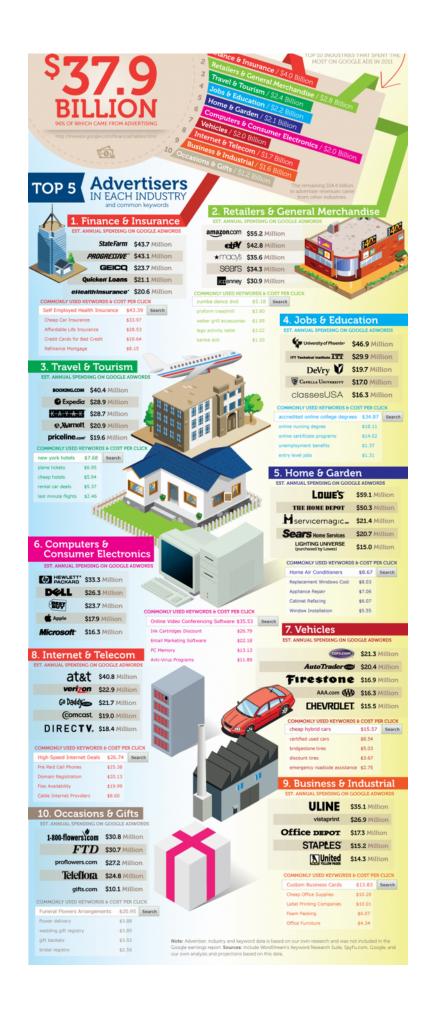

## GOOGLE THIS YOU TONE DEAF ADVERTISERS:

| Rank | Advertiser                                   | Ad Spending |
|------|----------------------------------------------|-------------|
| 1    | Amazon                                       | \$157.7     |
| 2    | Priceline Group                              | \$82.3      |
| 3    | AT&T                                         | \$81.9      |
| 4    | Expedia                                      | \$71.6      |
| 5    | Microsoft Corp.                              | \$67.1      |
| 6    | Experian                                     | \$61.7      |
| 7    | Walmart Stores                               | \$59.7      |
| 8    | Sears Holdings Corp.                         | \$59.2      |
| 9    | IAC1                                         | \$53.9      |
| 10   | Apollo Education Group University of Phoenix | \$53.5      |
| 11   | Bankrate                                     | \$51.9      |
| 12   | Fiat Chrysler Automobiles                    | \$47.5      |
| 13   | Berkshire Hathaway                           | \$45.7      |
| 14   | Comcast Corp.                                | \$45.2      |
| 15   | Home Depot                                   | \$40.2      |
| 16   | Blucora                                      | \$39.1      |
|      |                                              |             |

| 17 | Verizon Communications               | \$38.4 |
|----|--------------------------------------|--------|
| 18 | Best Buy                             | \$38.0 |
| 19 | Yahoo                                | \$36.2 |
| 20 | Target Corp.                         | \$35.8 |
| 21 | Bank of America Corp.                | \$35.8 |
| 22 | General Motors Co.                   | \$35.5 |
| 23 | Macy's                               | \$35.1 |
| 24 | Allstate Corp.                       | \$35.0 |
| 25 | State Farm Mutual Auto Insurance Co. | \$33.3 |

1. IAC/INTERACTIVECORP EXCLUDING ASK.COM. SOURCE: AD AGE DATACENTER ANALYSIS OF DATA FROM ADGOOROO, A KANTAR MEDIA COMPANY. ESTIMATED 2013 U.S. SPENDING ON DESKTOP SEARCH ADS ON GOOGLE PROPERTIES. FIGURES EXCLUDE MOBILE SEARCH ADS AND PRODUCT LISTING ADS. FIGURES ALSO EXCLUDE SEARCH ADS SHOWN ON THIRD-PARTY PROPERTIES THAT USE GOOGLE AS SEARCH ENGINE. MORE INFO: ADGOOROO.COM.