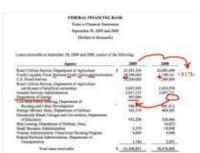

The following are the balance sheet assets of the FFB for fiscal year end 2008 and 09. **Note that there were no outstanding loans guaranteed by the DOE in 08**. But a year later the number had jumped up to nearly a Bil. It was clear back then that the FFB was rapidly becoming a policy tool of the new administration. By June 30th 2011 the DOE-guaranteed loans at FFB has grown to \$5.2B. Clearly the Administration is (was?) using the bank to facilitate its objectives.