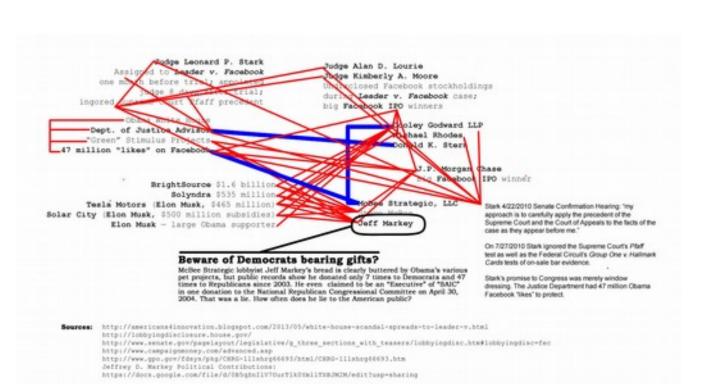

ll Street terms, that makes the FFB a SPIV and it's a whorehouse.

Note: I've written about the FFB before. I smelled trouble with this bank. My nose was working.

Here, here, here or here.

## The \$10 Billion Club Investor Network Map



# HALL OF FAME: MOST APPEARANCES ON LIST

| JOHN DOERR     |    | 13 |
|----------------|----|----|
| MICHAEL MORITZ |    | 13 |
| JIM BREYER     |    | 12 |
| VINOD KHOSLA   | 10 |    |
| PROMOD HAQUE   | 10 |    |
| DOUGLAS LEONE  | 9  |    |
| JOHN WALECKA   | 9  |    |
| PETER WAGNER   | 9  |    |

HALL OF FAMERS NOT ON 2014 LIST (APPEARANCES): JAY HOAG (12), DAVID COWAN (11), WILLIAM FORD (9), KEVIN HARVEY (9).

## TOP OF THE CROP

FIRMS THAT SCORE BIG EXITS PUT THE MOST PARTNERS ON THE MIDAS LIST.

#### PARTNERS ON LIST











## SHOVEL READY



| 2005 | May              | Solyndra founded.