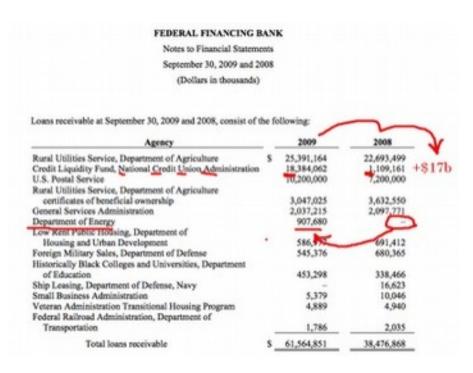

FFB has been around for 40+ years. I believe it has always been a bank that has been used and abused by whoever happened to be running the show at Treasury. For example; from 9/30/2008 (*Pre - Tim and O*) to 9/30/3009 (*Post - Tim and O*) the FFB lent out \$17.1 billion to the nice folks at the National Credit Union Administration's "**Liquidity Fund**". NCU is the guarantor of the deposits in the country's Credit Unions (similar to FDIC). They were up against it in 2009. They had no money left in the till to insure that those deposits would be safe. A bailout was needed to avoid a crisis. But rather than have a public debate about this, the FFB just borrowed some money and wrote a check to NCU. *Problem solved*.

The following are the balance sheet assets of the FFB for fiscal year end 2008 and 09. **Note that there were no outstanding loans guaranteed by the DOE in 08**. But a year later the number had jumped up to nearly a Bil. It was clear back then that the FFB was rapidly becoming a policy tool of the new administration. By June 30th 2011 the DOE-guaranteed loans at FFB has grown to \$5.2B. Clearly the Administration is (*was?*) using the bank to facilitate its objectives.