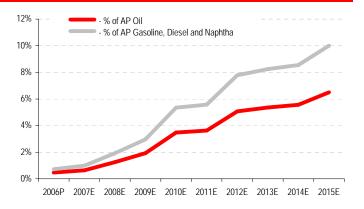

|                            |              |     |                |         | - E3 -            |  |  |  |
| - Thailand     | nailand E5 increasing to E10 |       |          |                                               |                            |              |     | > E'           | 10 expe | cted              |  |  |  |
|                |                              |       |          |                                               |                            |              |     |                |         |                   |  |  |  |

Source: Bear Stearns Asia Ltd. estimates, CBOT, Oil World, Bloomberg.



Figure 10. Asia-Pacific: Ethanol, Biodiesel and Coal Conversion Production (LHS) and Oil, Gasoline, Diesel and Naphtha Displaced (RHS)





Source: Bear Stearns Asia Ltd. estimates, various sources.

Figure 11. Asia-Pacific: Alternative Fuel Supply

| Mbbl/d             | 2006P | 2007E | 2008E | 2009E | 2010E | 2015E |
|--------------------|-------|-------|-------|-------|-------|-------|
| - Biodiesel        | 7     | 34    | 94    | 195   | 385   | 838   |
| - Ethanol          | 29    | 42    | 73    | 118   | 181   | 337   |
| - Coal To Liquids  | 0     | 0     | 30    | 52    | 178   | 905   |
| - Coal To Methanol | 73    | 73    | 80    | 80    | 74    | 85    |
| - Coal to DME      | 2     | 5     | 12    | 33    | 79    | 142   |
| - Coal to Olefins  | 0     | 4     | 33    | 44    | 63    | 94    |
| Total              | 112   | 158   | 322   | 522   | 960   | 2,401 |
| - Change           | 55    | 46    | 165   | 20