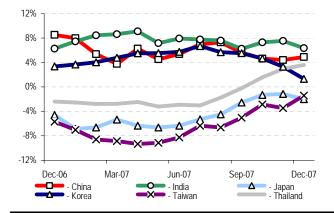

Please read the important disclosure and analyst certification information in the Addendum section of this report.

Figure 2. Asia-Pacific Oil Demand Changes: Six-month Moving (6 MM) Average YoY Changes (Dec 2006 to Dec 2007)

Source: Bear Stearns Asia Ltd., Bloomberg, China OGP, EPPO, KMOS, PPAC, IEEJ.

Note: Chinese product data is not fully reliable as 10%-15% of refining capacity output is not reported in official statistics. This helps to explain some of the sharp differences between overall implied oil consumption vs. implied oil product consumption data.