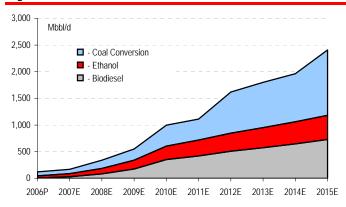

|                            |              |     |                |         | - E3 -            |  |  |  |
| - Thailand     | nailand E5 increasing to E10 |       |          |                                               |                            |              |     | > E'           | 10 expe | cted              |  |  |  |
|                |                              |       |          |                                               |                            |              |     |                |         |                   |  |  |  |

Source: Bear Stearns Asia Ltd. estimates, CBOT, Oil World, Bloomberg.



Figure 10. Asia-Pacific: Ethanol, Biodiesel and Coal Conversion Production (LHS) and Oil, Gasoline, Diesel and Naphtha Displaced (RHS)





Source: Bear Stearns Asia Ltd. estimates, various sources.

Figure 11. Asia-Pacific: Alternative Fuel Supply

| Mbbl/d             | 2006P | 2007E | 2008E | 2009E | 2010E | 2015E |
|--------------------|-------|-------|-------|-------|-------|-------|
| - Biodiesel        | 7     | 34    | 94    | 195   | 385   | 838   |
| - Ethanol          | 29    | 42    | 73    | 118   | 181   | 337   |
| - Coal To Liquids  | 0     | 0     | 30    | 52    | 178   | 905   |
| - Coal To Methanol | 73    | 73    | 80    | 80    | 74    | 85    |
| - Coal to DME      | 2     | 5     | 12    | 33    | 79    | 142   |
| - Coal to Olefins  | 0     | 4     | 33    | 44    | 63    | 94    |
| Total              | 112   | 158   | 322   | 522   | 960   | 2,401 |
| - Change           | 55    | 46    | 165   |