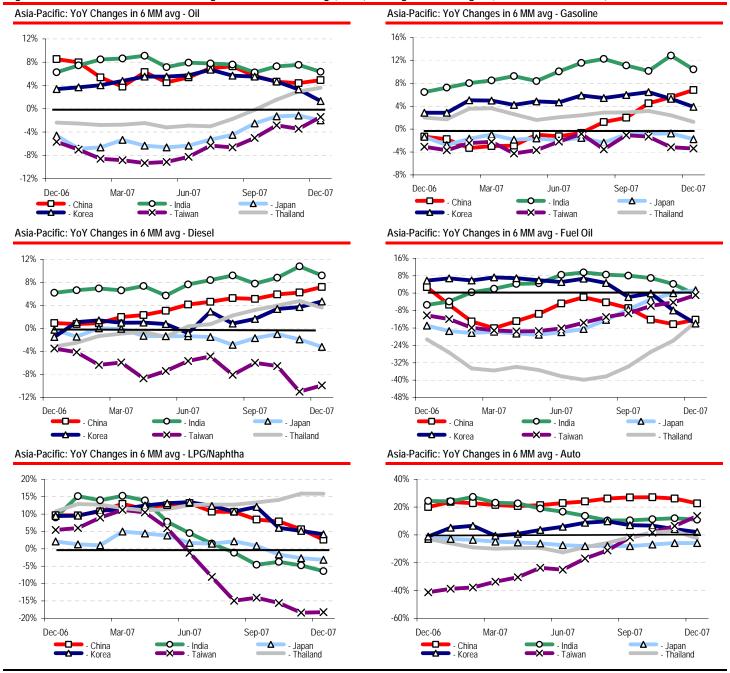

Please read the important disclosure and analyst certification information in the Addendum section of this report.

Figure 2. Asia-Pacific Oil Demand Changes: Six-month Moving (6 MM) Average YoY Changes (Dec 2006 to Dec 2007)

Source: Bear Stearns Asia Ltd., Bloomberg, China OGP, EPPO, KMOS, PPAC, IEEJ.

Note: Chinese product data is not fully reliable as 10%-15% of refining capacity output is not reported in official statistics. This helps to explain some of the sharp differences between overall implied oil consumption vs. implied oil product consumption data.