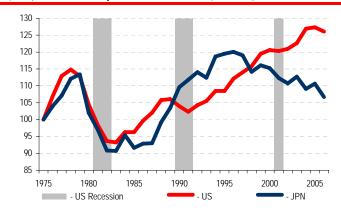

Figure 1. Six-month Moving (6 MM) Average YoY Change in Oil Demand (LHS) & U.S. and Japanese Oil Demand (indexed) vs U.S. Recessions

Note: CIJKTT = China, India, Japan, Korea, Taiwan and Thailand. Source: Bear Stearns Asia Ltd., Bloomberg, China OGP, EPPO, KMOS, PPAC, IEEJ.