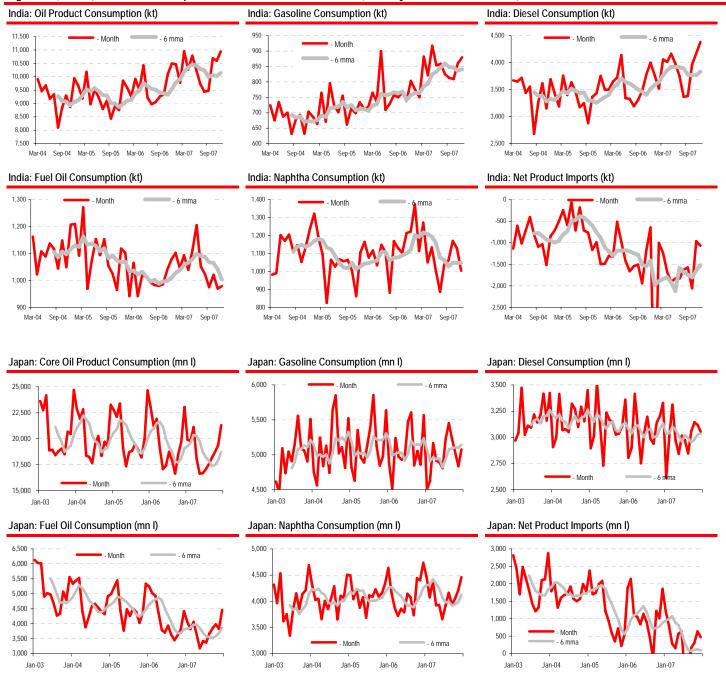

## **Sector Ratings:**

Asia-Pacific E&P: Market Weight
Asia-Pacific Integrated Oil & Gas: Market Weight
Asia-Pacific Thermal Coal: Market Overweight

- **Demand Destruction Strengthens.** Asia-Pacific oil demand weakened further in December 2007 as high oil prices stifled demand. As always, Asia-Pacific data are clouded by China's unreliable reporting and the continuation of subsidized prices in China and India. Nevertheless, by our estimates, Korean, Taiwanese, and Japanese oil demand weakened, while Indian and Chinese demand growth stalled. An acceleration in demand growth for gasoline and diesel in China and India has been offset by a slowdown in demand growth for non-price-controlled products such as fuel oil and naphtha. With the exception of diesel, growth trends for most oil products, including gasoline, LPG, naphtha and fuel oil, showed significant signs of weakness. Crude oil price gains have outpaced local currency appreciation over the U.S. dollar, hurting demand, whereas fuel switching where practical (i.e., naphtha to natural gas) has also had an impact, particularly in India. With oil trading at US\$95/bbl (WTI), we expect January and February data to show further signs of weakness.
- China's Storms Short-Term Impact. Snow and ice storms knocked out a substantial portion of China's power supply in late January/early February, forcing homes and businesses to switch to diesel power generation where available. As China recovers and ramps up coal supplies, we expect power supplies to return to normal perhaps by mid-March. We expect a pickup in diesel consumption during this period but not to the extent witnessed in 2004, when China's power supply problems were the result of insufficient generation capacity.
- <u>U.S. Recession and Asia-Pacific Oil Demand Worst Case Inconclusive and Best Case Not Correlated.</u> The threat of a recession in the United States impacting Asia-Pacific oil demand is of increasing concern. The threat of lower exports to the U.S. obviously leads one to believe that Asia-Pacific economic activity would suffer. However, if Asia-Pacific economies focus on domestic infrastructure and consumer spending, the region could offset the impact of a U.S. recession. The problem is, there is little documented evidence of the impact of a U.S. recession on Asia-Pacific oil demand. Indeed, during the 1990-91 U.S. recession Japanese oil consumption continued to grow despite 31% of exports going to the U.S. (21% of China's exports were to the U.S. in 2006). In our opinion, for a material decline or a stagnation in Asia-Pacific oil demand to occur there needs to be an Asia-Pacific recession like that of 1997, and/or China or India liberalizes product prices.

Source: Bear Stearns Asia Ltd., Bloomberg, China OGP, EPPO, KMOS, PPAC, IEEJ.

Note: Chinese product data is not fully reliable as 10%-15% of refining capacity output is not reported in official statistics. This helps to explain some of the sharp differences between overall implied oil consumption vs. implied oil product consumption data.

BEAR STEARNS ASIA LTD.

• **Asia-Pacific Oil Demand.** Provisional December oil demand data have been released, but we will wait until next month to make final 2007 adjustments to our Asia-Pacific oil demand model as government-restated adjustments can be material.