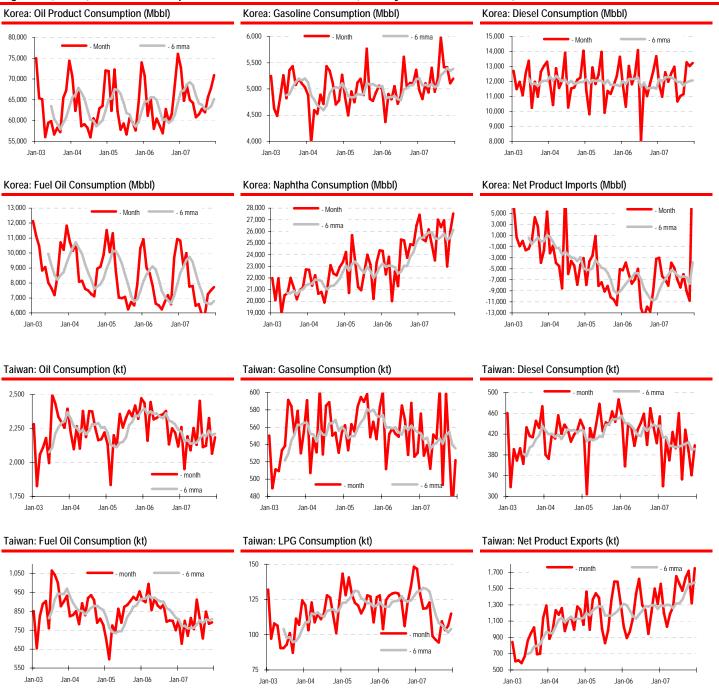

## **Sector Ratings:**

Asia-Pacific E&P: Market Weight
Asia-Pacific Integrated Oil & Gas: Market Weight
Asia-Pacific Thermal Coal: Market Overweight

- **Demand Destruction Strengthens.** Asia-Pacific oil demand weakened further in December 2007 as high oil prices stifled demand. As always, Asia-Pacific data are clouded by China's unreliable reporting and the continuation of subsidized prices in China and India. Nevertheless, by our estimates, Korean, Taiwanese, and Japanese oil demand weakened, while Indian and Chinese demand growth stalled. An acceleration in demand growth for gasoline and diesel in China and India has been offset by a slowdown in demand growth for non-price-controlled products such as fuel oil and naphtha. With the exception of diesel, growth trends for most oil products, including gasoline, LPG, naphtha and fuel oil, showed significant signs of weakness. Crude oil price gains have outpaced local currency appreciation over the U.S. dollar, hurting demand, whereas fuel switching where practical (i.e., naphtha to natural gas) has also had an impact, particularly in India. With oil trading at US\$95/bbl (WTI), we expect January and February data to show further signs of weakness.
- China's Storms Short-Term Impact. Snow and ice storms knocked out a substantial portion of China's power supply in late January/early February, forcing homes and businesses to switch to diesel power generation where available. As China recovers and ramps up coal supplies, we expect power supplies to return to normal perhaps by mid-March. We expect a pickup in diesel consumption during this period but not to the extent witnessed in 2004, when China's power supply problems were the result of insufficient generation capacity.
- <u>U.S. Recession and Asia-Pacific Oil Demand Worst Case Inconclusive and Best Case Not Correlated.</u> The threat of a recession in the United States impacting Asia-Pacific oil demand is of increasing concern. The threat of lower exports to the U.S. obviously leads one to believe that Asia-Pacific economic activity would suffer. However, if Asia-Pacific economies focus on domestic infrastructure and consumer spending, the region could offset the impact of a U.S. recession. The problem is, there is little documented evidence of the impact of a U.S. recession on Asia-Pacific oil demand. Indeed, during the 1990-91 U.S. recession Japanese oil consumption continued to grow despite 31% of exports going to the U.S. (21% of China's exports were to the U.S. in 2006). In our opinion, for a material decline or a stagnation in Asia-Pacific oil demand to occur there needs to be an Asia-Pacific recession like that of 1997, and/or China or India liberalizes product prices.

Source: Bear Stearns Asia Ltd., Bloomberg, China OGP, EPPO, KMOS, PPAC, IEEJ.

Note: Chinese product data is not fully reliable as 10%-15% of refining capacity output is not reported in official statistics. This helps to explain some of the sharp differences between overall implied oil consumption vs. implied oil product consumption data.

BEAR STEARNS ASIA LTD.

• **Asia-Pacific Oil Demand.** Provisional December oil demand data have been released, but we will wait until next month to make final 2007 adjustments to our Asia-Pacific oil demand model as government-restated adjustments can be material.