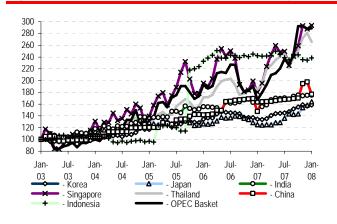

## **Sector Ratings:**

Asia-Pacific E&P: Market Weight
Asia-Pacific Integrated Oil & Gas: Market Weight
Asia-Pacific Thermal Coal: Market Overweight

- **Demand Destruction Strengthens.** Asia-Pacific oil demand weakened further in December 2007 as high oil prices stifled demand. As always, Asia-Pacific data are clouded by China's unreliable reporting and the continuation of subsidized prices in China and India. Nevertheless, by our estimates, Korean, Taiwanese, and Japanese oil demand weakened, while Indian and Chinese demand growth stalled. An acceleration in demand growth for gasoline and diesel in China and India has been offset by a slowdown in demand growth for non-price-controlled products such as fuel oil and naphtha. With the exception of diesel, growth trends for most oil products, including gasoline, LPG, naphtha and fuel oil, showed significant signs of weakness. Crude oil price gains have outpaced local currency appreciation over the U.S. dollar, hurting demand, whereas fuel switching where practical (i.e., naphtha to natural gas) has also had an impact, particularly in India. With oil trading at US\$95/bbl (WTI), we expect January and February data to show further signs of weakness.
- China's Storms Short-Term Impact. Snow and ice storms knocked out a substantial portion of China's power supply in late January/early February, forcing homes and businesses to switch to diesel power generation where available. As China recovers and ramps up coal supplies, we expect power supplies to return to normal perhaps by mid-March. We expect a pickup in diesel consumption during this period but not to the extent witnessed in 2004, when China's power supply problems were the result of insufficient generation capacity.
- <u>U.S. Recession and Asia-Pacific Oil Demand Worst Case Inconclusive and Best Case Not Correlated.</u> The threat of a recession in the United States impacting Asia-Pacific oil demand is of increasing concern. The threat of lower exports to the U.S. obviously leads one to believe that Asia-Pacific economic activity would suffer. However, if Asia-Pacific economies focus on domestic infrastructure and consumer spending, the region could offset the impact of a U.S. recession. The problem is, there is little documented evidence of the impact of a U.S. recession on Asia-Pacific oil demand. Indeed, during the 1990-91 U.S. recession Japanese oil consumption continued to grow despite 31% of exports going to the U.S. (21% of China's exports were to the U.S. in 2006). In our opinion, for a material decline or a stagnation in Asia-Pacific oil demand to occur there needs to be an Asia-Pacific recession like that of 1997, and/or China or India liberalizes product prices.