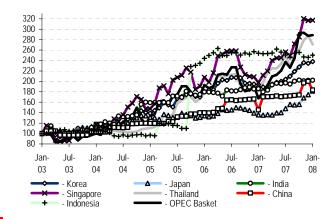

## **Sector Ratings:**

Asia-Pacific E&P: Market Weight
Asia-Pacific Integrated Oil & Gas: Market Weight
Asia-Pacific Thermal Coal: Market Overweight

- **Demand Destruction Strengthens.** Asia-Pacific oil demand weakened further in December 2007 as high oil prices stifled demand. As always, Asia-Pacific data are clouded by China's unreliable reporting and the continuation of subsidized prices in China and India. Nevertheless, by our estimates, Korean, Taiwanese, and Japanese oil demand weakened, while Indian and Chinese demand growth stalled. An acceleration in demand growth for gasoline and diesel in China and India has been offset by a slowdown in demand growth for non-price-controlled products such as fuel oil and naphtha. With the exception of diesel, growth trends for most oil products, including gasoline, LPG, naphtha and fuel oil, showed significant signs of weakness. Crude oil price gains have outpaced local currency appreciation over the U.S. dollar, hurting demand, whereas fuel switching where practical (i.e., naphtha to natural gas) has also had an impact, particularly in India. With oil trading at US\$95/bbl (WTI), we expect January and February data to show further signs of weakness.
- China's Storms Short-Term Impact. Snow and ice storms knocked out a substantial portion of China's power supply in late January/early February, forcing homes and businesses to switch to diesel power generation where available. As China recovers and ramps up coal supplies, we expect power supplies to return to normal perhaps by mid-March. We expect a pickup in diesel consumption during this period but not to the extent witnessed in 2004, when China's power supply problems were the result of insufficient generation capacity.
- <u>U.S. Recession and Asia-Pacific Oil Demand Worst Case Inconclusive and Best Case Not Correlated.</u> The threat of a recession in the United States impacting Asia-Pacific oil demand is of increasing concern. The threat of lower exports to the U.S. obviously leads one to believe that Asia-Pacific economic activity would suffer. However, if Asia-Pacific economies focus on domestic infrastructure and consumer spending, the region could offset the impact of a U.S. recession. The problem is, there is little documented evidence of the impact of a U.S. recession on Asia-Pacific oil demand. Indeed, during the 1990-91 U.S. recession Japanese oil consumption continued to grow despite 31% of exports going to the U.S. (21% of China's exports were to the U.S. in 2006). In our opinion, for a material decline or a stagnation in Asia-Pacific oil demand to occur there needs to be an Asia-Pacific recession like that of 1997, and/or China or India liberalizes product prices.