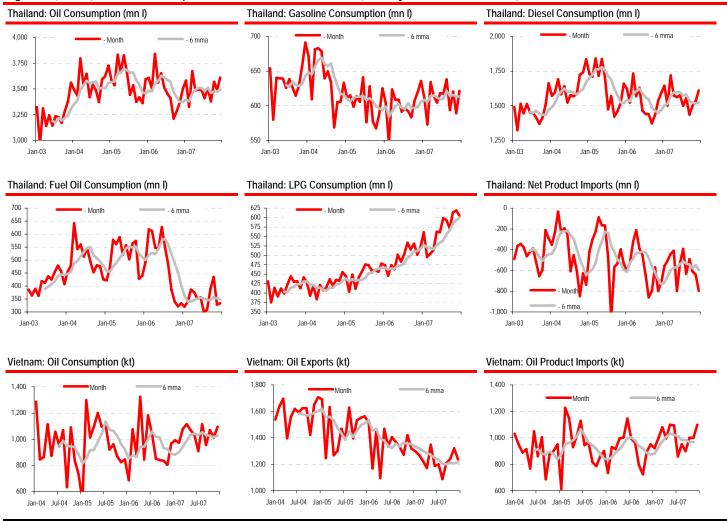

## **Sector Ratings:**

Asia-Pacific E&P: Market Weight
Asia-Pacific Integrated Oil & Gas: Market Weight
Asia-Pacific Thermal Coal: Market Overweight

- **Demand Destruction Strengthens.** Asia-Pacific oil demand weakened further in December 2007 as high oil prices stifled demand. As always, Asia-Pacific data are clouded by China's unreliable reporting and the continuation of subsidized prices in China and India. Nevertheless, by our estimates, Korean, Taiwanese, and Japanese oil demand weakened, while Indian and Chinese demand growth stalled. An acceleration in demand growth for gasoline and diesel in China and India has been offset by a slowdown in demand growth for non-price-controlled products such as fuel oil and naphtha. With the exception of diesel, growth trends for most oil products, including gasoline, LPG, naphtha and fuel oil, showed significant signs of weakness. Crude oil price gains have outpaced local currency appreciation over the U.S. dollar, hurting demand, whereas fuel switching where practical (i.e., naphtha to natural gas) has also had an impact, particularly in India. With oil trading at US\$95/bbl (WTI), we expect January and February data to show further signs of weakness.
- China's Storms Short-Term Impact. Snow and ice storms knocked out a substantial portion of China's power supply in late January/early February, forcing homes and businesses to switch to diesel power generation where available. As China recovers and ramps up coal supplies, we expect power supplies to return to normal perhaps by mid-March. We expect a pickup in diesel consumption during this period but not to the extent witnessed in 2004, when China's power supply problems were the result of insufficient generation capacity.
- <u>U.S. Recession and Asia-Pacific Oil Demand Worst Case Inconclusive and Best Case Not Correlated.</u> The threat of a recession in the United States impacting Asia-Pacific oil demand is of increasing concern. The threat of lower exports to the U.S. obviously leads one to believe that Asia-Pacific economic activity would suffer. However, if Asia-Pacific economies focus on domestic infrastructure and consumer spending, the region could offset the impact of a U.S. recession. The problem is, there is little documented evidence of the impact of a U.S. recession on Asia-Pacific oil demand. Indeed, during the 1990-91 U.S. recession Japanese oil consumption continued to grow despite 31% of exports going to the U.S. (21% of China's exports were to the U.S. in 2006). In our opinion, for a material decline or a stagnation in Asia-Pacific oil demand to occur there needs to be an Asia-Pacific recession like that of 1997, and/or China or India liberalizes product prices.

Source: Bear Stearns Asia Ltd., Bloomberg, China OGP, EPPO, KMOS, PPAC, IEEJ.

Note: Chinese product data is not fully reliable as 10%-15% of refining capacity output is not reported in official statistics. This helps to explain some of the sharp differences between overall implied oil consumption vs. implied oil product consumption data.

BEAR STEARNS ASIA LTD.

• **Asia-Pacific Oil Demand.** Provisional December oil demand data have been released, but we will wait until next month to make final 2007 adjustments to our Asia-Pacific oil demand model as government-restated adjustments can be material.