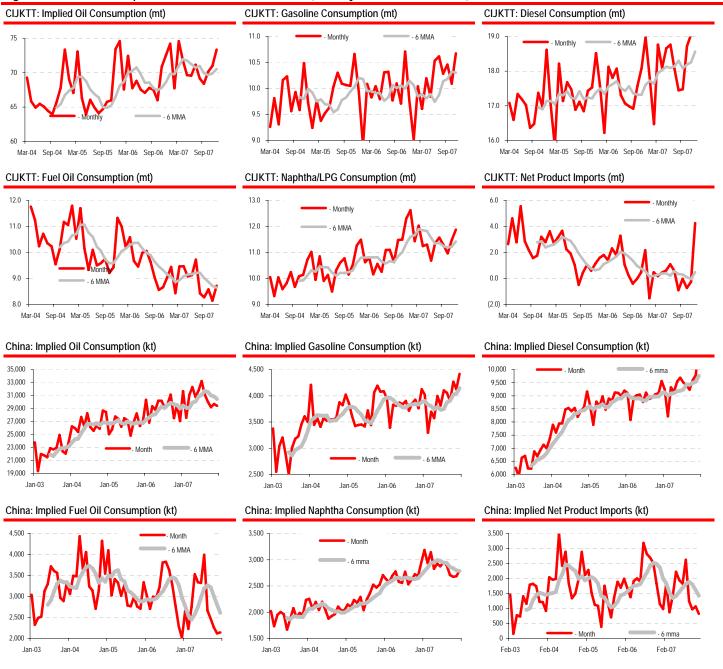

## **Sector Ratings:**

Asia-Pacific E&P: Market Weight
Asia-Pacific Integrated Oil & Gas: Market Weight
Asia-Pacific Thermal Coal: Market Overweight

- **Demand Destruction Strengthens.** Asia-Pacific oil demand weakened further in December 2007 as high oil prices stifled demand. As always, Asia-Pacific data are clouded by China's unreliable reporting and the continuation of subsidized prices in China and India. Nevertheless, by our estimates, Korean, Taiwanese, and Japanese oil demand weakened, while Indian and Chinese demand growth stalled. An acceleration in demand growth for gasoline and diesel in China and India has been offset by a slowdown in demand growth for non-price-controlled products such as fuel oil and naphtha. With the exception of diesel, growth trends for most oil products, including gasoline, LPG, naphtha and fuel oil, showed significant signs of weakness. Crude oil price gains have outpaced local currency appreciation over the U.S. dollar, hurting demand, whereas fuel switching where practical (i.e., naphtha to natural gas) has also had an impact, particularly in India. With oil trading at US\$95/bbl (WTI), we expect January and February data to show further signs of weakness.
- China's Storms Short-Term Impact. Snow and ice storms knocked out a substantial portion of China's power supply in late January/early February, forcing homes and businesses to switch to diesel power generation where available. As China recovers and ramps up coal supplies, we expect power supplies to return to normal perhaps by mid-March. We expect a pickup in diesel consumption during this period but not to the extent witnessed in 2004, when China's power supply problems were the result of insufficient generation capacity.
- <u>U.S. Recession and Asia-Pacific Oil Demand Worst Case Inconclusive and Best Case Not Correlated.</u> The threat of a recession in the United States impacting Asia-Pacific oil demand is of increasing concern. The threat of lower exports to the U.S. obviously leads one to believe that Asia-Pacific economic activity would suffer. However, if Asia-Pacific economies focus on domestic infrastructure and consumer spending, the region could offset the impact of a U.S. recession. The problem is, there is little documented evidence of the impact of a U.S. recession on Asia-Pacific oil demand. Indeed, during the 1990-91 U.S. recession Japanese oil consumption continued to grow despite 31% of exports going to the U.S. (21% of China's exports were to the U.S. in 2006). In our opinion, for a material decline or a stagnation in Asia-Pacific oil demand to occur there needs to be an Asia-Pacific recession like that of 1997, and/or China or India liberalizes product prices.

Source: Bear Stearns Asia Ltd., Bloomberg, China OGP, EPPO, KMOS, PPAC, IEEJ.

Note: Chinese product data is not fully reliable as 10%-15% of refining capacity output is not reported in official statistics. This helps to explain some of the sharp differences between overall implied oil consumption vs. implied oil product consumption data.

BEAR STEARNS ASIA LTD.

• **Asia-Pacific Oil Demand.** Provisional December oil demand data have been released, but we will wait until next month to make final 2007 adjustments to our Asia-Pacific oil demand model as government-restated adjustments can be material.